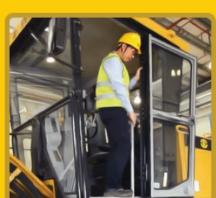

Maximum Speed: 40kph Oscillation-Front Up: 15°

Blade Length: 12ft

Tire Size: 13.0 - 24

Oscillation-Rear Up: 25°

**SAFETY** 

Handrails and non-skid

steps for three points

contact