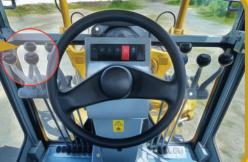

throw levers are efficiently spaced, allowing ease of multi-function control

ROPS & FOPS cab option

LEARN MORE

 SEM hydraulic gear motor and worm-gear with slip clutch enables the pinion drive to rotate the circle and moldboard simultaneously