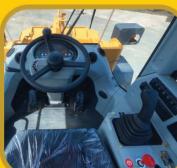

## **SAFETY**

**SEM655D Specification** 

Rated Payload: 5,000kg Bucket Cap.: 3cbm

Operating weight: 16,800kg Brake out Force: 168KN

Hydraulic Cycle Time: 9.5s

Premium operator station with big space and superior visibility

> Joystick hydraulic control for easy and precise operation

 Single lever shifting is flexible and convenient

> Pilot and HVAC as standard

 Adjustable suspension seat. backrest, and armrest offers the most operator comfort