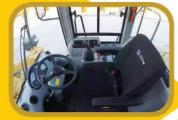

## **SAFETY**

**SEM655D Specification** 

Rated Payload: 5,000kg Bucket Cap.: 3cbm

Operating weight: 16,800kg Brake out Force: 168KN

Hydraulic Cycle Time: 9.5s

Premium operator station with big space and superior visibility

> Joystick hydraulic control for easy and precise operation

 Single lever shifting is flexible and convenient

> Pilot and HVAC as standard

 Adjustable suspension seat. backrest, and armrest offers the most operator comfort