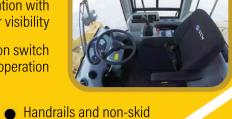

## **SAFETY**

**SEM655D Specification** 

Rated Payload: 5,000kg Bucket Cap.: 3cbm

Operating weight: 16,800kg Brake out Force: 168KN

Hydraulic Cycle Time: 9.5s

Premium operator station with big space and superior visibility

Clutch cutoff selection switch ensures stable and safe operation

Backup alarm and beacon

Rear wiper

steps for three points contact

Work on slope switch

During on-slope operation, turn to OFF position to prevent the service brake from failing